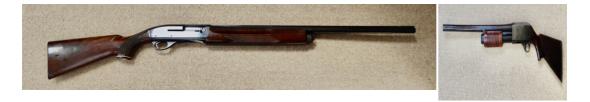

## Dynamit Nobel Rottweil 12 Bore/gauge Semi-Auto

£ 90

## Description

12 Bore Dynamit Nobel Rottweil Self Loading Shotgun restricted to three shot in good condition for age and good working order

| Condition: Used - Good condition for age | Make: Dynamit Nobel              |
|------------------------------------------|----------------------------------|
| Model: Rottweil                          | Mechanism: Back Action           |
| Calibre: 12 Bore/gauge                   | Certificate: Shotgun - Section 2 |
| Orientation: Right Handed                | Barrel length: 28"               |
| Stock length: 14"                        | Overall length: 48"              |
| Chamber length: 2.75"                    | Chokes: 3/4                      |
| Ejection: Ejector                        | Trigger: Single Trigger          |
| Gun Status: Activated                    | Recommended Usage: Various       |
|                                          |                                  |