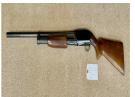

## Winchester Model 12 Pump Action Shotgun 12 Bore/gauge Pump Action

£ 995

## Description

Winchester Model 12 Take Down Pump Action Shotgun in near Mint Condition manufactured in 1961 This Shotgun is unrestricted so a Firearms Certificate with a variation for a 12 Bore Multi Shot Shogun is necessary to purchase it.

| Condition: Used - Good condition    | Make: Winchester                 |
|-------------------------------------|----------------------------------|
| Model: Model 12 Pump Action Shotgun | Manufactured Year: 1961          |
| Calibre: 12 Bore/gauge              | Certificate: Firearm - Section 1 |
| Orientation: Ambidextrous           | Barrel length: 30"               |
| Stock length: 14.25                 | Overall length: 49"              |
| Your reference: 1674                | Chamber length: 2.75"            |
| Chokes: Full                        | Ejection: Ejector                |
| Trigger: Single Trigger             | Gun Status: Activated            |
| Recommended Usage: Collection item  |                                  |
|                                     |                                  |