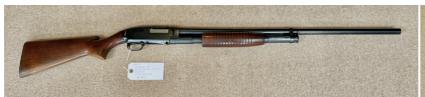

## Winchester Model 12 Pump Action Shotgun 12 Bore/gauge Pump Action

£ 995

## Description

Winchester Model 12 Take Down Pump Action Shotgun in near Mint Condition manufactured in 1961 This Shotgun is unrestricted so a Firearms Certificate with a variation for a 12 Bore Multi Shot Shogun is necessary to purchase it.

| Condition: Used - Good condition    | Make: Winchester                 |
|-------------------------------------|----------------------------------|
| Model: Model 12 Pump Action Shotgun | Manufactured Year: 1961          |
| Calibre: 12 Bore/gauge              | Certificate: Firearm - Section 1 |
| Orientation: Ambidextrous           | Barrel length: 30"               |
| Stock length: 14.25                 | Overall length: 49"              |
| Your reference: 1674                | Chamber length: 2.75"            |
| Chokes: Full                        | Ejection: Ejector                |
| Trigger: Single Trigger             | Gun Status: Activated            |
| Recommended Usage: Collection item  |                                  |
|                                     |                                  |