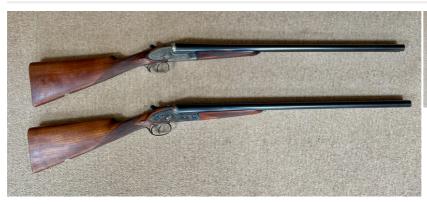

## AYA Matched Pair of No. 2 Shotguns 12 Bore/gauge Side By Side

£ 2,400

## Description

A True Pair of AYA No. 2 Side Lock Ejector Shotguns in Excellent Condition Guns are Marked 1 & 2 with consecutive serial numbers, detachable locks and beautifully engraved actions, with nicely figured Right Handed walnut stocks. They are supplied with a two gun slip.

| Condition: Used - Good condition      | Make: AYA                        |
|---------------------------------------|----------------------------------|
| Model: Matched Pair of No. 2 Shotguns | Mechanism: Back Action           |
| Calibre: 12 Bore/gauge                | Certificate: Shotgun - Section 2 |
| Orientation: Right Handed             | Barrel length: 26"               |
| Stock length: 14.75"                  | Your reference: RNAA6            |
| Chamber length: 2.75"                 | Chokes: Quarter & amp; Half      |
| Ejection: Ejector                     | Trigger: Single Trigger          |
| Gun Status: Activated                 | Recommended Usage: Game          |
|                                       |                                  |