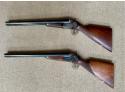

## AYA Matched Pair of No. 2 Shotguns 12 Bore/gauge Side By Side

£ 2,400

## Description

A True Pair of AYA No. 2 Side Lock Ejector Shotguns in Excellent Condition Guns are Marked 1 & 2 with consecutive serial numbers, detachable locks and beautifully engraved actions, with nicely figured Right Handed walnut stocks. They are supplied with a two gun slip.

| Condition: Used - Good condition      | Make: AYA                        |
|---------------------------------------|----------------------------------|
| Model: Matched Pair of No. 2 Shotguns | Mechanism: Back Action           |
| Calibre: 12 Bore/gauge                | Certificate: Shotgun - Section 2 |
| Orientation: Right Handed             | Barrel length: 26"               |
| Stock length: 14.75"                  | Your reference: RNAA6            |
| Chamber length: 2.75"                 | Chokes: Quarter & amp; Half      |
| Ejection: Ejector                     | Trigger: Single Trigger          |
| Gun Status: Activated                 | Recommended Usage: Game          |
|                                       |                                  |