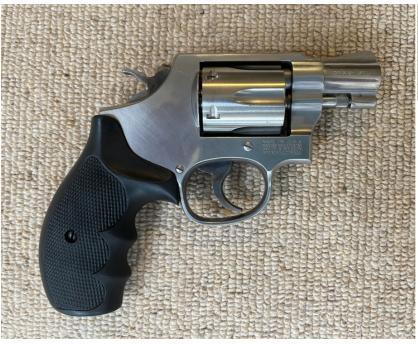

## Smith & Wesson Model 64-6 .38 Special Revolver

£ 750

## **Description**

.38 Special Smith & Wesson Model 64-6 Stainless Steel Snub Nose Revolver with 2" Barrel in Excellent Condition Available in Northern Ireland, The Chanel Islands and the Isle of Mann. Could be purchased with a FAC as a Humane Killer - Can be restricted if required

| Barrel length: 2"          | Calibre: .38 Special             |
|----------------------------|----------------------------------|
| Your reference: P992       | Gun Status: Activated            |
| Make: Smith & Description  | Mechanism: Back Action           |
| Model: Model 64-6          | Condition: Used - Good condition |
| Recommended Usage: Various |                                  |