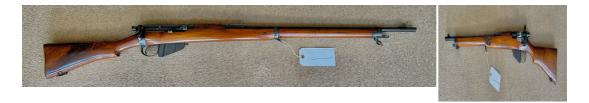

## BSA Long Lee Bolt Action .303 Rifles

£ 1,500

## Description

.303 BSA Long Lee Volunteer Rifle in very good condition with an early folding aperture rear sight as well as the standard iron sights

| Condition: Used - Good condition | Make: BSA                          |
|----------------------------------|------------------------------------|
| Model: Long Lee                  | Manufactured Year: C 1900          |
| Mechanism: Bolt Action           | Calibre: .303                      |
| Certificate: Firearm - Section 1 | Barrel length: 30"                 |
| Stock length: 14.25"             | Your reference: 1591               |
| Gun Status: Activated            | Recommended Usage: Collection item |
|                                  |                                    |