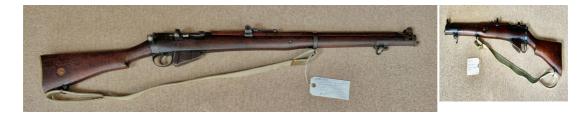

## BSA SMLE Mk 111 Bolt Action .303 Rifles

£ 995

## Description

.303 SMLE Mk111 with Volley Sights dated 1915 in good original condition and shoots very well. Brass Roundel stamped AS OTC

| Condition: Used - Good condition for age | Make: BSA                 |
|------------------------------------------|---------------------------|
| Model: SMLE Mk 111                       | Manufactured Year: 1915   |
| Mechanism: Bolt Action                   | Calibre: .303             |
| Certificate: Firearm - Section 1         | Orientation: Right Handed |
| Barrel length: 25"                       | Gun Status: Activated     |
| Recommended Usage: Collection item       |                           |